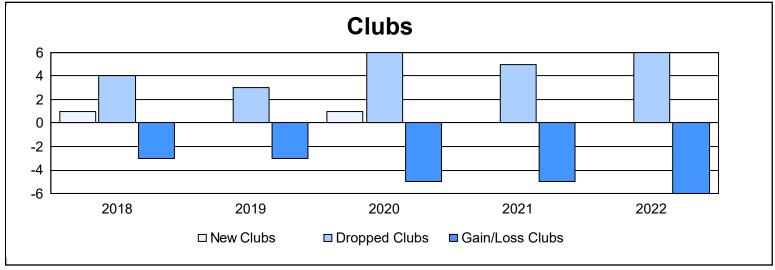

| Year      | New<br>Clubs | Dropped<br>Clubs | Gain/<br>Loss<br>Clubs | New<br>Members | Charter<br>Members | Reinstate<br>Members | Transfer<br>Members | Total<br>Member<br>Added | Total<br>Members<br>Dropped | Gain/<br>Loss<br>Members |
|-----------|--------------|------------------|------------------------|----------------|--------------------|----------------------|---------------------|--------------------------|-----------------------------|--------------------------|
| 2017-2018 | 1            | 4                | -3                     | 264            | 29                 | 9                    | 21                  | 323                      | 464                         | -141                     |
| 2018-2019 | 0            | 3                | -3                     | 157            | 10                 | 27                   | 9                   | 203                      | 309                         | -106                     |
| 2019-2020 | 1            | 6                | -5                     | 147            | 25                 | 12                   | 9                   | 193                      | 399                         | -206                     |
| 2020-2021 | 0            | 5                | -5                     | 127            | 1                  | 37                   | 5                   | 170                      | 277                         | -107                     |
| 2021-2022 | 0            | 6                | -6                     | 161            | 0                  | 7                    | 3                   | 171                      | 291                         | -120                     |
| Average   | 0            | 5                | -4                     | 171            | 13                 | 18                   | 9                   | 212                      | 348                         | -136                     |